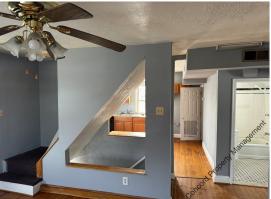

## **Property Details**

Private Entrance
Spacious 2nd Floor Apt.
1 Bed, 1 Full Bath
Hardwood Floors
Eat In Kitchen
Large Living Room
BONUS Loft 2nd Level

Bedroom with Walk in Closet
Central Air Conditioning
Off Street Parking
Ceiling Fans
Water/Sewer Included in Rent
Close to Bus Lines
Walking distance to shops/food