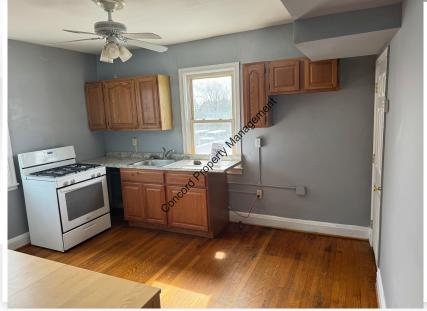

## **Property Details**

Private Entrance
Spacious 2nd Floor Apt.
1 Bed, 1 Full Bath
Hardwood Floors
Eat In Kitchen
Large Living Room
BONUS Loft 2nd Level

Bedroom with Walk in Closet
Central Air Conditioning
Off Street Parking
Ceiling Fans
Water/Sewer Included in Rent
Close to Bus Lines
Walking distance to shops/food